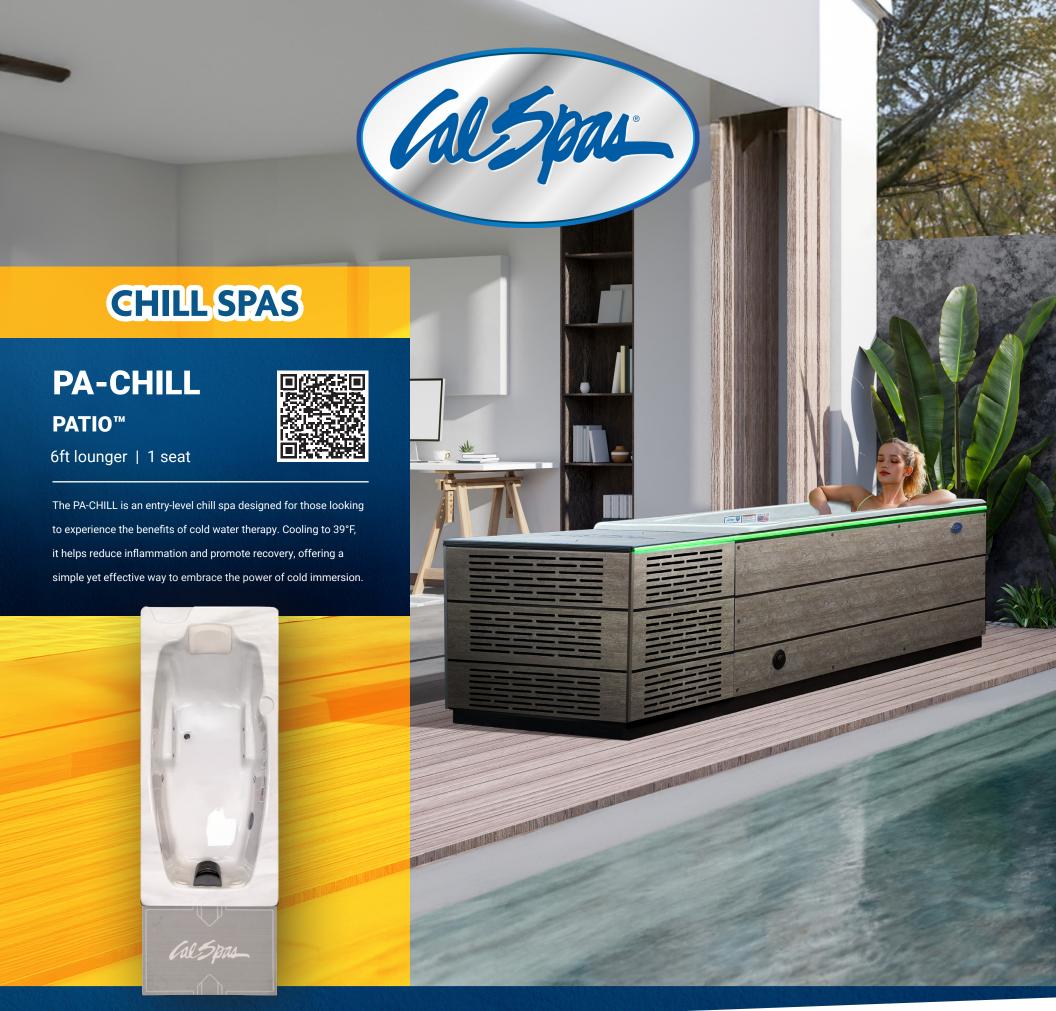

## STANDARD FEATURES

- $\bullet$  Dimensions: 34" x 95  $^{1}/_{4}$ " x 29"
- · High Gloss White
- Operating Voltage 120v
- Chiller
- 24/7 Circulation Pump
- Y-Pillow

- Gate Valves
- · Air Venturi Valves
- 15 Sq. Ft. Bio-Clean™ Filter
- LED Spa Lighting
- Wifi Module
- Thermo-Layer™ Side Panels and Floor Insulation

- Pressure Treated Cabinet Frame
- · Ventilation Panels
- Cal Edge II™ Cabinets (Smoke, Mist, Taupe)
- Cabinet Accessible Drain Valve
- Cal Armor Spa Cover (Grey, Dark Brown, Black)